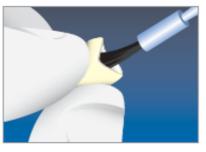

## TECHNIQUE FOR PLACEMENT

clean the internal surface of the restoration; rinse and air dry

Presentation forms
ProLink Cem Primer 150501-P

.Dry with a

Apply 1-2 coals of ProLink Cem Primer uniformly wetting the internal surface .Dry with an air syringe for 3-5 seconds.

Proceed with cementation using a luting cement(e.g. ProLink Cem Primer)