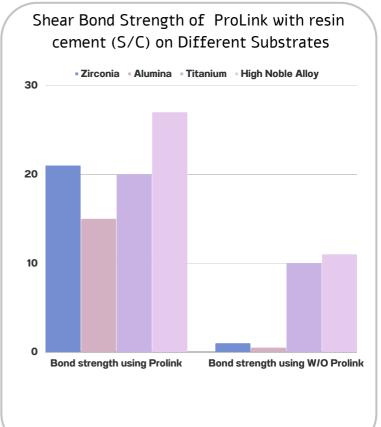

Zirconia Prime is an effective multi-surface primer

Increases bond strength of **zirconia** restorations up to **119%** and **metal** restorations up to **21%**<sup>2</sup>

Zirconia Prime reduces crown de-bonding and fractures