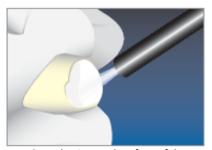

## TECHNIQUE FOR PLACEMENT

clean the internal surface of the restoration; rinse and air dry

Presentation forms
ProLink Cem Primer 150501-P

.Dry with a

Apply 1-2 coals of ProLink Cem Primer uniformly wetting the internal surface .Dry with an air syringe for 3-5 seconds.