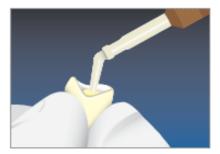

## TECHNIQUE FOR PLACEMENT

clean the internal surface of the restoration; rinse and air dry

Presentation forms
ProLink Cem Primer 150501-P

.Dry with a

Apply 1-2 coals of ProLink Cem Primer uniformly wetting the internal surface .Dry with an air syringe for 3-5 seconds.