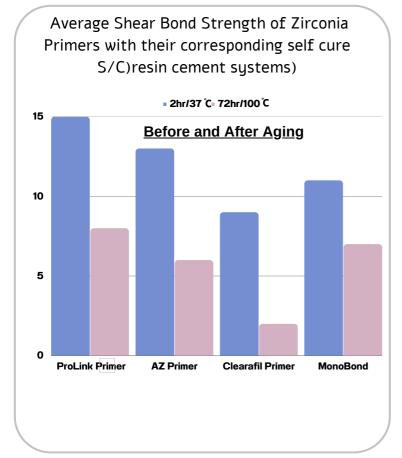

Durable **bond strength maintained** over time with the use of MDP containing primer <sup>3-5</sup>