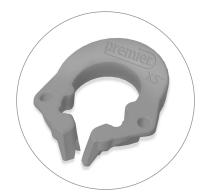

Premier's "X" factor is a universal ring made from a proprietary resin material that's autoclavable up to 5 times. The Premier X5 ring has exceptional strength for optimal separation force and stability to deliver perfect, tight interproximal contacts. Unlike Tofflemire retainers that are difficult to position, leave poor contacts, and cause patient discomfort, the Premier X5 Sectional Matrix System is easy to use and is priced at just a fraction of the expensive NiTi ring systems.

## new! Premier® X5 Sectional Matrix System™

- ✓ Affordable, reusable proprietary resin rings up to 5 autoclave cycles
- ✓ Anatomically shaped matrices allows for proper contouring
- ✓ Designed to deliver perfect tight contacts every time
- ✓ Cost effective when switching from expensive NiTi ring systems
- ✓ Compatible with other systems' wedges and matrices
- ✓ Easy to use compared to Tofflemire retainers