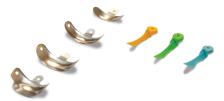

## 9061150 X5 Intro Kit

Contains:

(1) Matrix Pin Holder, (1) Matrix Ring Forceps,

(10) Matrix Rings (gray)

25 each:

Wedge - Small (yellow), Wedge - Medium (green),

Wedge - Large (blue), 3.5mm Matrix,

4.5mm Matrix, 5.5mm Matrix, 6.5mm Matrix

## 9061155 X5 Essential Kit

Contains:

(10) Matrix Rings (gray)

25 each

Wedge - Small (yellow), Wedge - Medium (green),

Wedge - Large (blue), 3.5mm Matrix,

4.5mm Matrix, 5.5mm Matrix, 6.5mm Matrix

9061190 X5 Matrix Ring (35)

9061170 X5 Wedge - Small (yellow) (100)

9061171 X5 Wedge - Medium (green) (100)

9061172 X5 Wedge - Large (blue) (100)

9061160 X5 3.5mm Matrix (25)

9061161 X5 4.5mm Matrix (80)

9061162 X5 5.5mm Matrix (80)

9061163 X5 6.5mm Matrix (80)