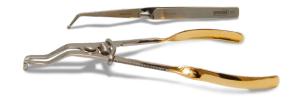

## 9061150 X5 Intro Kit

Contains:

(1) Matrix Pin Holder, (1) Matrix Ring Forceps,

(10) Matrix Rings (gray)

25 each:

Wedge - Small (yellow), Wedge - Medium (green),

Wedge - Large (blue), 3.5mm Matrix,

4.5mm Matrix, 5.5mm Matrix, 6.5mm Matrix

9061180 Matrix Pin Holder 9061181 Matrix Ring Forceps