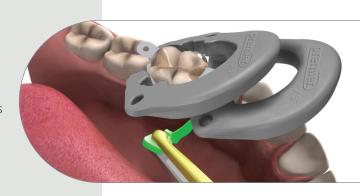

## new! Premier® X5 Sectional Matrix System™

Introducing the Premier® X5 Sectional Matrix System™ - a complete, high quality, 5-component sectional matrix system designed to achieve accurate Class 2 composite restorations with smooth contours every time.

Premier's "X" factor is a universal ring made from a proprietary resin material that's autoclavable up to 5 times. The Premier X5 ring has exceptional strength for optimal separation force and stability to deliver perfect, tight interproximal contacts. Unlike Tofflemire retainers that are difficult to position, leave poor contacts, and cause patient discomfort, the Premier X5 Sectional Matrix System is easy to use and is priced at just a fraction of the expensive NiTi ring systems.