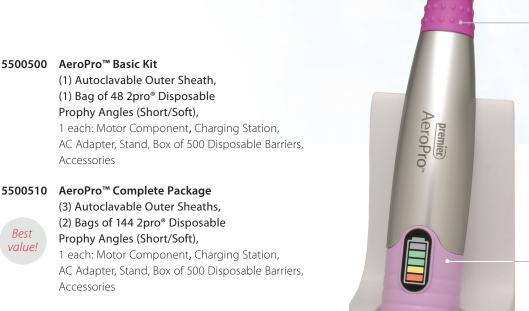

## new! AeroPro™ **Cordless Prophy System**

5500500 AeroPro<sup>™</sup> Basic Kit

Accessories

Accessories

#### Control

Best

value!

- ✓ Ergonomic, lightweight, well-balanced design
- ✓ Rotatable prophy angle for 360° intraoral access and comfort
- ✓ Compliant to CDC infection prevention guidelines

5500520 AeroPro<sup>™</sup> Autoclavable Outer Sheath 5500530 AeroPro<sup>™</sup> Disposable Barriers - Box of 500