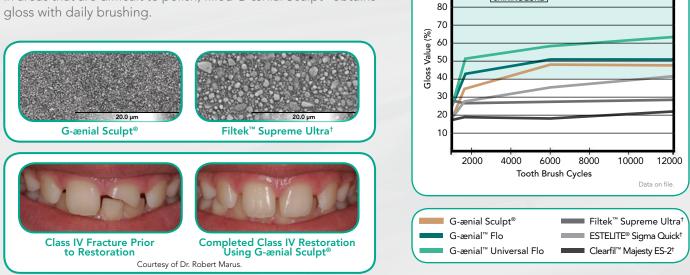

The unique surface treatment of nano-inorganic filler and high density and uniform dispersion technology. The technology achieves wear resistance and good physical properties (shining surface texture like natural enamel with lasting esthetics). Even in areas that are difficult to polish, filled G-ænial Sculpt® obtains gloss with daily brushing.

Self Polishing/Shining Effect

SHINING ZONE

100

90

G-ænial Sculpt<sup>®</sup>'s fine, 300-nanometer barium glass particle allows for high strength esthetics, excellent polish and high gloss retention. Its low shrinkage stress and ideal handling properties allow for placement in all classes of restorations. The high filler loading (78% wt) and homogenous dispersion of nano-filler maximizes polish retention and wears better than other universal composite restoratives.