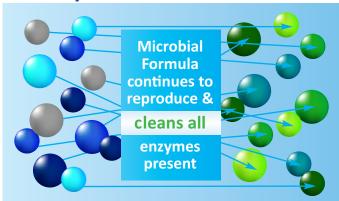

## New Technology - Pro One Sonic Tabs: **Bio-enzymatic Based Tablets**

POS64 is a microbial formula (not an enzyme formula) composed of bacteria strains of living organisms. Once they are added to the ultrasonic machine or drain, the bacteria respond to organic buildup in their environment and start producing the enzymes needed to clean and deodorize the instruments and material. These enzyme factories will actively identify waste and continually produce like enzymes (protease, amylase, lipase, cellulase, etc.).