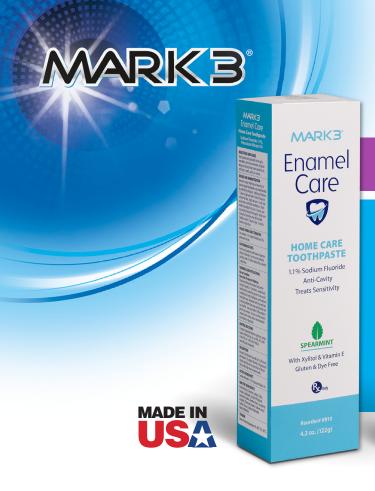

## Enamel Care Anti-Cavity Toothpaste

1.1% Sodium Fluoride, RX Only

## Compares to Clinpro 5000 & Fluoridex

The MARK3 Line
was created to provide
High Quality Products
at an Affordable Price

## **FEATURES & BENEFITS**

- Strengthens enamel and remineralizes lesion spots
- Prescription Strength
- Maximum Fluoride Uptake (5,000ppm)
- Treats Sensitivity
- Pleasant flavor with no bitter aftertaste
- Contains Xylitol & Vitamin E
- Gentle on bridges, crowns, composites, and other aesthetic restorations
- Gluten, Dye & Alcohol Free
- Made in the USA

**#8910** 4.3 oz. - Spearmint Flavor