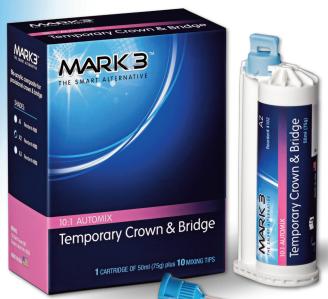

## Temporary Crown & Bridge

Self-Curing Temporary Crown & Bridge Material. Unique formulation features excellent mechanical and esthetic properties for short & long-term provisionals.

## **FEATURES & BENEFITS**

10:1 Automix

- Exceptional strength and abrasion resistance
- Defined elastic phase for easy removal
- True color stable Vita shades with natural fluorescence
- Minimal heat (= body temp.) during polymerization
- Easy to polish to a long lasting luster

## **Technical Data**

- Dosage and application time: Approx. 45 seconds
- Setting time in mouth: Approx. 2-3 minutes (hard elastic phase, from beginning of mixing)
- Setting time: Approx. 6-7 minutes (until setting time is completed)
- Mixing ratio: 10:1

1 Cartridge of 50m plus 10 Mixing Tips

4101.....Shade A1

**4102**.....Shade A2

**4103**.....Shade A3

4105.....Shade B1

**Compare to Luxatemp**