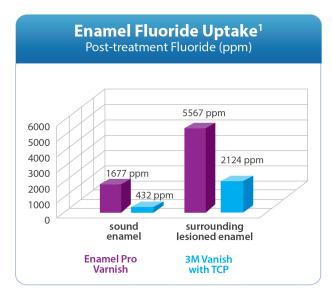

## **Easy Application**

- Peel off foil top, stir varnish with applicator brush, mix thoroughly
- Apply thin coat of varnish across tooth surfaces
- Sets on contact with saliva
- Provides increased fluoride uptake into sound enamel and surrounding lesioned enamel (See fluoride uptake chart on back.)<sup>1</sup>

## Protect your patients' teeth!

**Enamel Pro Varnish** with ACP formula delivers more enamel fluoride uptake and greater fluoride release than 3M Vanish with TCP!<sup>1</sup>

Enamel Pro Varnish provides 4x more fluoride uptake into sound enamel and significantly more fluoride uptake in surrounding lesioned enamel than 3M Vanish.<sup>1</sup> In an independent study evaluating incubation conditions on fluoride release in vitro, Enamel Pro Varnish displayed greater fluoride release than both 3M Vanish and Colgate Duraphat.<sup>†, 2</sup>