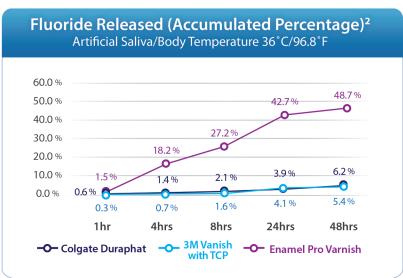

## Protect your patients' teeth!

**Enamel Pro Varnish** with ACP formula delivers more enamel fluoride uptake and greater fluoride release than 3M Vanish with TCP!<sup>1</sup>

Enamel Pro Varnish provides 4x more fluoride uptake into sound enamel and significantly more fluoride uptake in surrounding lesioned enamel than 3M Vanish.<sup>1</sup> In an independent study evaluating incubation conditions on fluoride release in vitro, Enamel Pro Varnish displayed greater fluoride release than both 3M Vanish and Colgate Duraphat.<sup>†, 2</sup>