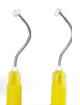

## PRE-BENT

## İnfusor Tips

## **FEATURES & BENEFITS**

- Blunt, bent 19 guage cannula with padded brush enables gentle pressure on the sulcus
- Universal luer lock style hub
- Single use disposable tip
- Curved cannula for optimal entry
- Soft bristle end allows for non-invasive brushing of solutions
- Places hemostatic agents precisely
- Effectively removes superficial coagulum