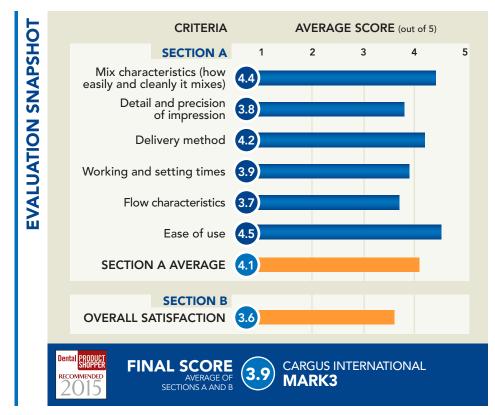

Fifteen dentists evaluated this VPS impression material from Cargus International, rating such features as impression detail and precision, ease of use/delivery, and flow characteristics.

commented that "the light body gave me a lot of trouble getting an accurate impression." Twelve evaluators rated detail and precision of impressions as excellent, very good, or good.

#### Ease of Use/Delivery

Manufacturer Description: MARK3 optimizes ease of use/delivery with a high-performance cartridge system, which makes the material exceptionally easy to extrude.

**Evaluator Feedback:** Both ease of use and the delivery method were rated as excellent or very good by 13 evaluators. "The ease of use was the most outstanding [feature] to me!" said an evaluator who reported that she would definitely purchase and recommend the material. Other comments included, "The delivery method is easy." A few

# **Flow Characteristics**

Manufacturer Description: MARK3 is available in fast and regular set working times, and is formulated for ease of flow/ handling.

Evaluator Feedback: With comments such as, "good viscosity with a quick set time," 12 evaluators rated flow characteristics as excellent, very good, or good. A dentist who tested the regular set light and heavy body noted, "The consistency of both the light body and heavy body was very good," and added that "tear resistance was quite good." Another evaluator, who rated all features as excellent and called MARK3 an "amazing product," went on to say, "[It had a] fast setting time, good color contrast and, best of all, the consistency is amazing." "Great product. In a quadrant impression, the heavy body provided great displacement of the light body into the sulcus," said a dentist who tested the light and heavy body fast set. When asked

## **Overall Satisfaction**

Twelve evaluators rated their overall satisfaction with MARK3 as excellent, very good or good, with comments such as, "Overall it looks like a great product," and, "I can't think of anything that would make it better." Nine evaluators reported that they would definitely or probably purchase the material, and 10 said they would definitely or probably recommend it to their colleagues.