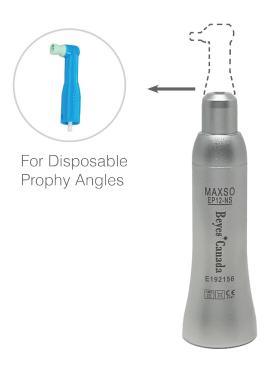

## Maxso<sup>®</sup> EP12-NS

Hygiene Handpieces

Beyes EP12-NS hygiene handpiece is a 4:1 reduction straight nose cone designed to be used with disposable prophy angle for polishing. The EP12-NS offers the highest quality ceramic bearings for long-lasting smooth operation and a slim, lightweight, and compact handpiece design for ultimate user comfort.

- Beyes EP12-NS will fit all standard ISO E-Type air motor or electric micromotor
- 4:1 reduction straight nose
- Ceramic bearings
- · Amazingly quiet operation
- Autoclavable
- 1 Year warranty

## **Key Specification**

| Transmission ratio | 4:1                      |
|--------------------|--------------------------|
| Connection         | ISO E-Type               |
| For use with       | Disposable prophy angles |
| Speed type         | Low speed                |
| Maximum speed      | 10,000 rpm               |
| Optic              | Non optic                |
| Overall length     | 64 mm                    |
| Shape              | Straight                 |
| Weight             | 57 g                     |
| Sterilization      | Autoclavable up to 135°C |
| Warranty           | 1 year warranty          |
|                    |                          |