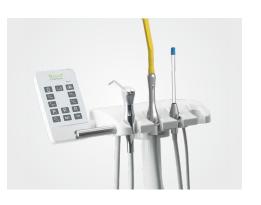

#### Simple and Quick Operation

The dentist element and assistant arm can have the control panels with the same functions, both of which are for simple and quick operation. The control panels are perfect for seamless cooperation between the dentist and assistant.

#### One-Key Adjustment of Dentist Element

With the air lock switch on the handle of the dentist element, the unit can be adjusted to optimal position with a mere press of a button.