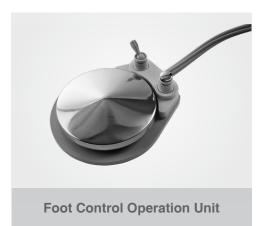

#### **Full Foot-Control**

Full foot-control operation to avoid cross contamination, the seat can be adjusted handsfree.

#### Includes:

- Patient chair
- Delivery unit
- Cuspidor
- Left side arm rest
- Foot control operation unit
- M3 halogen operating light
- Premium doctor stool 1 Year full warranty

**Premium Doctor Stool** 