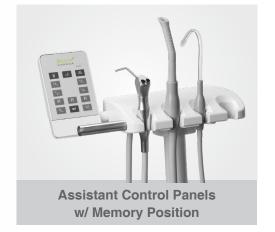

#### Simple and Quick Operation

The dentist element and assistant arm can have the control panels with the same functions, both of which are for simple and quick operation. The control panels are perfect for seamless cooperation between the dentist and assistant.

#### One-Key Adjustment of Dentist Element

With the air lock switch on the handle of the dentist element, the unit can be adjusted to optimal position with a mere press of a button.