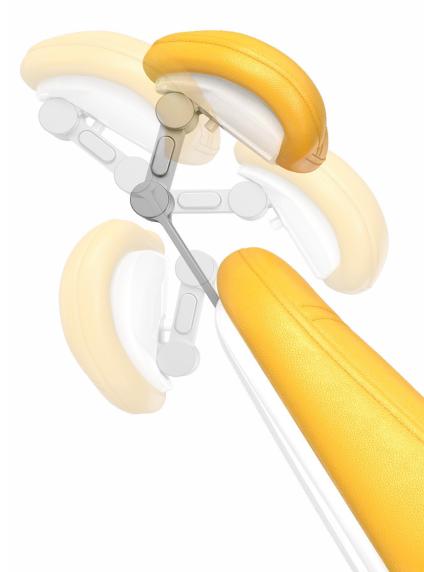

#### **Comfort in Mind**

With double-articulated headrest and comfortable seat, height can be raised and lowered freely in the range from 380mm to 780mm, including the last-seat-height memory function. It can be adjusted for the elderly, pregnant women and other patients with limited mobility to recieve treatments.