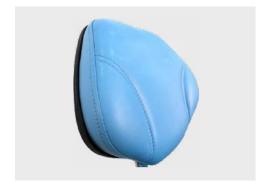

#### **Comfort in Mind**

With double-articulated headrest and comfortable seat, height can be raised and lowered freely in the range from 380mm to 780mm, including the last-seat-height memory function. It can be adjusted for the elderly, pregnant women and other patients with limited mobility to recieve treatments.

#### **Material Upgrade**

- Minimalist design and easy to clean
- Exquisite sewing craftsmanship
- Strong and durable with excellent wear resistance
- High-density cushion, more comfortable to sit on