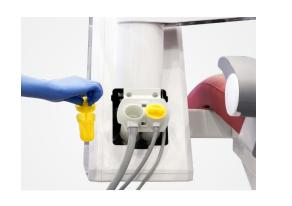

#### **Complete Hygienic**

The removable suction filter kit and 360° rotatable stainless water outlet make cleaning and disinfection easy and convenient.