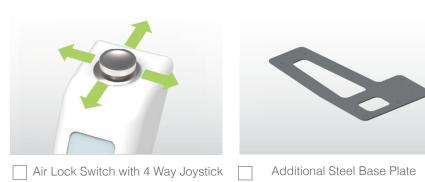

#### Includes:

- Patient chair
- Delivery unit
- Cuspidor
- Two arm rests
- 4 way foot control
- Dentist and assistant control panels w/ memory position
- M8 LED operating light (yellow and white light switch)
- Airlock switch with 4 way joystick
- 2 fibre optic 6 hole tubing
- Built-in electric monitor
- Premium doctor stoolPremium assistant stool
- Premium Sewn Upholstery
- 1 Year full warranty
- 5 Years on motors

## **Optional Configurations**

Foot Control Operation Switches

Quick Disconnects (Air and Water) x2

20 21