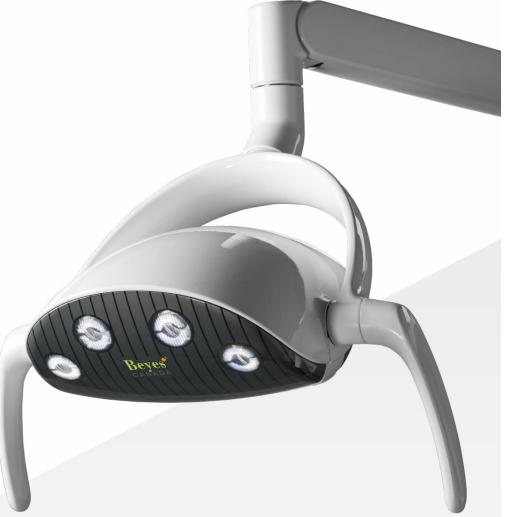

#### **Smart LED Light**

The smart LED light is pioneered to provide comfort on patient's eyes during treatment by avoiding direct light to their eyes. This intelligent features automatically turns off when the chair moves, and the LED light automatically turns on when the chair returns to the treatment position.