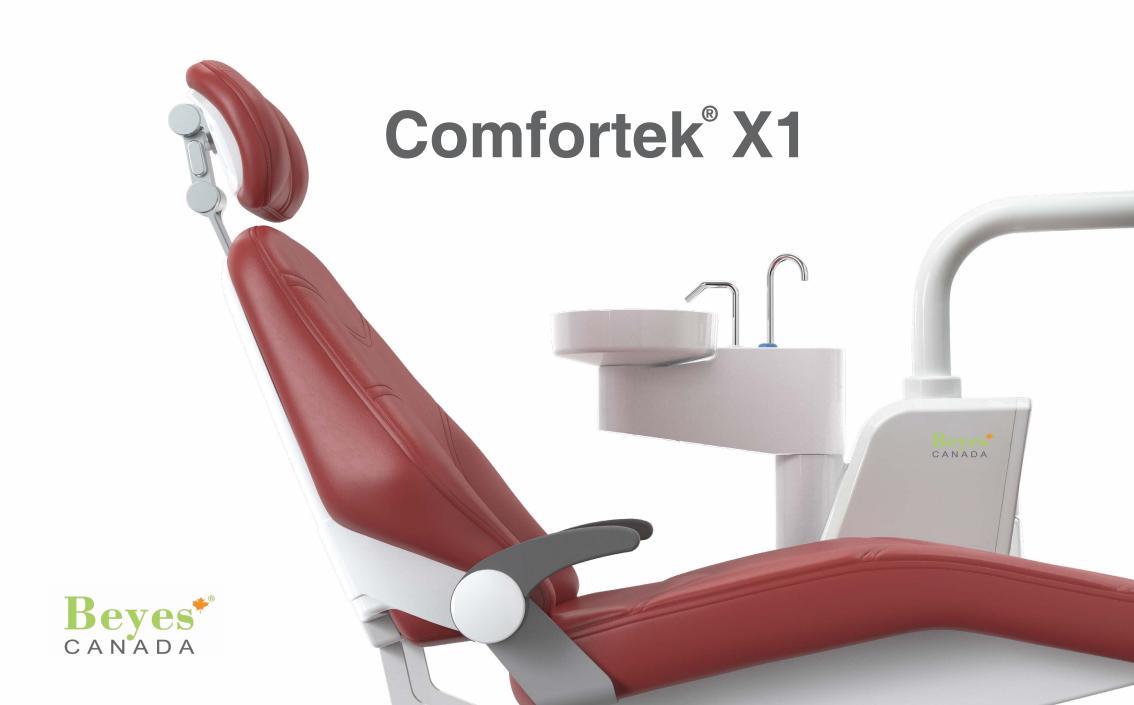

# Comfortek® X1 Series

Comfortek® X1 Series is the best dental operating system of its class.

Designed and built fully according to industrial standard and offering high quality using advanced production process. Comfortek® X1 Series is tailored for professionals in mind. It has all the features to provide optimal support with ergonomic design for better workflows, high quality standards in processing and design, and an unsurpassed value. Using our innovative power to provide more efficiency during treatments and improving the working environment.

**Ergonomic Design** 

High Quality

# **German Concept, Ergonomic Design** Originated from the design concept of German engineers and after more than 10 years of process improvement, the innovated Comfortek® X1 has a robust structure and meets highest ergonomic and safety standards. Flexible control with high reliability. Comfortable to use and durable. Convenient for cleaning and disinfection. More hygienic.