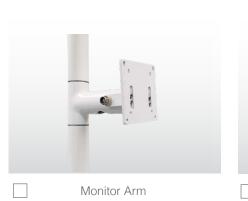

#### 1. Monitor Arm

Install either a monitor or TV of your choice on this supportive media arm to complete your modern operatory.