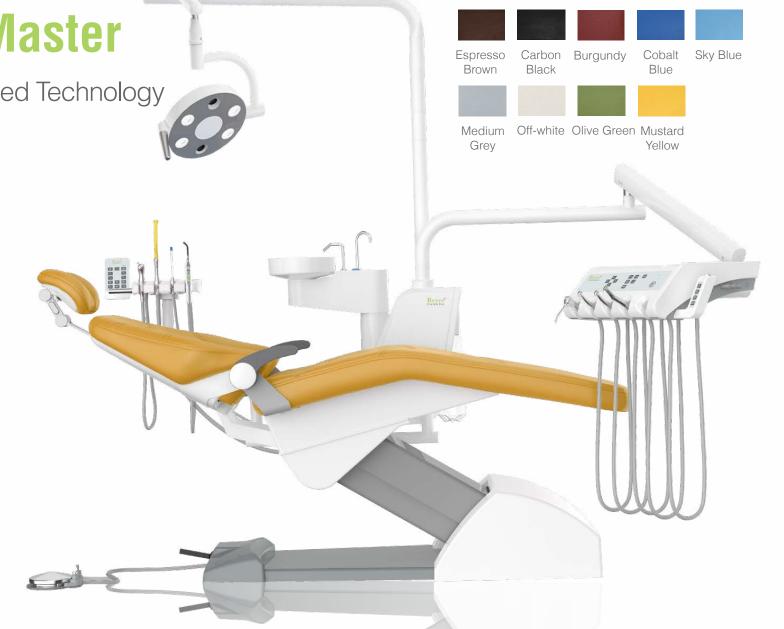

# **Comfortek X1<sup>®</sup> Master**

Comprehensive & Advanced Technology

#### Includes:

- Patient chair
- Delivery unit
- Cuspidor
- Two arm rests
- 4 way foot control
- Dentist and assistant control panels w/ memory position
- M8 LED operating light (yellow and white light switch)
- Airlock switch with 4 way joystick
- 2 fibre optic 6 hole tubing
- Built-in electric monitor
- Premium doctor stoolPremium assistant stool
- Premium Sewn Upholstery
- 1 Year full warranty
- 5 Years on motors