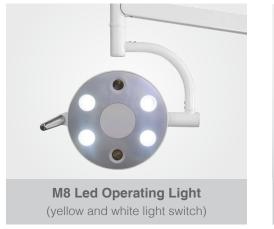

#### Includes:

- Patient chair
- Delivery unit
- Cuspidor
- Two arm rests
- 4 way foot control
- Dentist and assistant control panels w/ memory position
- M8 LED operating light (yellow and white light switch)
- Airlock switch with 4 way joystick
- 2 fibre optic 6 hole tubing
- Built-in electric monitor
- Premium doctor stoolPremium assistant stool
- Premium Sewn Upholstery
- 1 Year full warranty
- 5 Years on motors