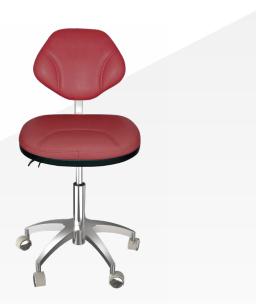

#### **Intelligent Doctor Stool**

Wheels will automatically lock into place when you stand up. This helps to prevent tripping and falling caused by unwanted movement of the stool.

#### **Back Arch Support**

More comfortable by providing more back support and cushion for the

The front side of the seat cushion is raised to prevent the doctor from sliding forward during the treatment. The hips and legs are curved to prevent compression for extra comfort when you move and also provides stability.

#### **Material Upgrade**

- Minimalist design and easy to clean
- Exquisite sewing craftsmanship
- Strong and durable with excellent wear resistance
- High-density cushion, more comfortable to sit on