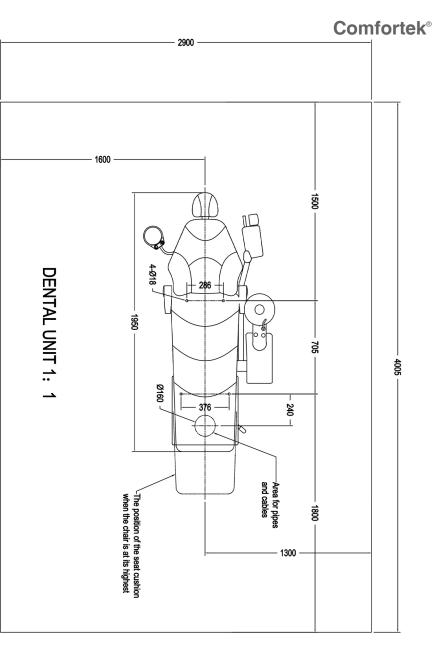

### **Technical Specifications**

**Input power supply** AC 110-120 V; AC 220-230 V; 50 Hz/60 Hz

Water pressure2.5-6.0 barWater flow≥10L/minAir supply pressure5.5-7.5 bar

**Air consumption** Dry & Wet Suction ≥55L/min (5.5-7.5 bar)

**Water consumption** Air Negative Pressure ≥130L/min (5.5-7.5 bar)

**Dental light illuminance** 8000-25000 lux

Maximum weight185 kgPatient chair carrying capacity150 kg

Patient chair lowest - highest position 380-780 mm