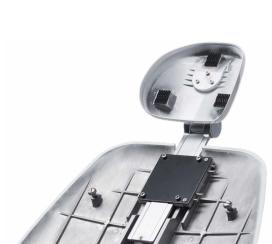

#### One-Key Adjustment of Dentist Element

With the air lock switch on the handle of the dentist element, the unit can be adjusted to optimal position with a mere press of a button.