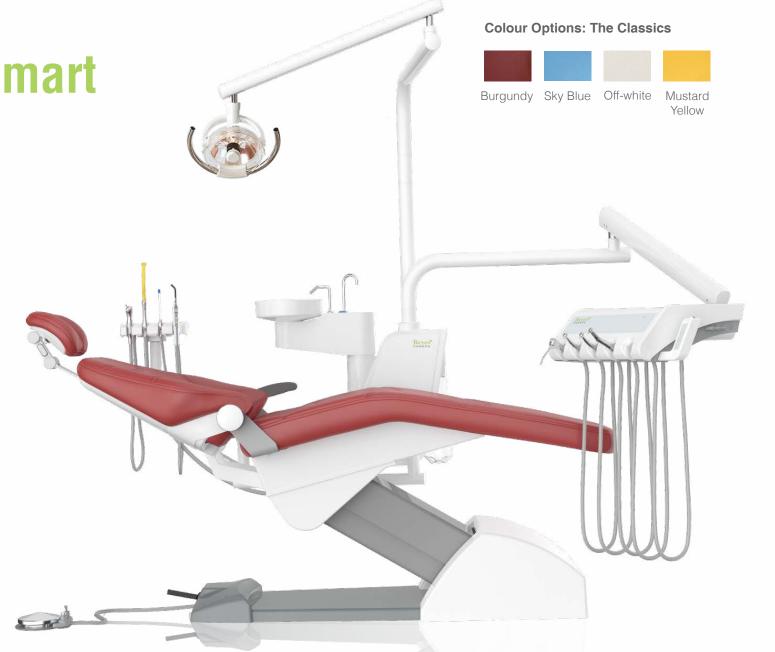

# Comfortek X1<sup>®</sup> Smart

Dental Chair Package

#### Includes:

- Patient chair
- Delivery unit
- Cuspidor
- Left side arm rest
- Foot control operation unit
- M3 halogen operating light
- Premium doctor stool 1 Year full warranty

**Premium Doctor Stool** 