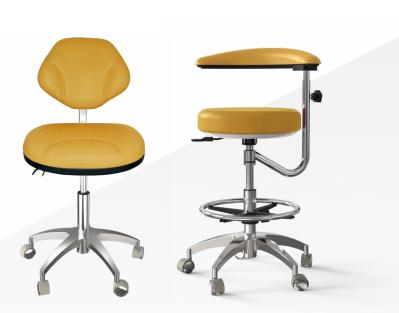

#### **Intelligent Doctor Stool**

Wheels will automatically lock into place when you stand up. This helps to prevent tripping and falling caused by unwanted movement of the stool.

#### **Back Arch Support**

More comfortable by providing more back support and cushion for the

The front side of the seat cushion is raised to prevent the doctor from sliding forward during the treatment. The hips and legs are curved to prevent compression for extra comfort when you move and also provides stability.

#### **Material Upgrade**

- Minimalist design and easy to clean
- Exquisite sewing craftsmanship
- Strong and durable with excellent wear resistance
- High-density cushion, more comfortable to sit on