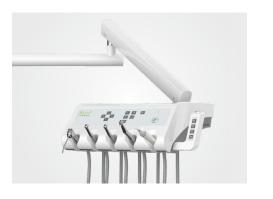

#### Simple and Quick Operation

The dentist element and assistant arm can have the control panels with the same functions, both of which are for simple and quick operation. The control panels are perfect for seamless cooperation between the dentist and assistant.