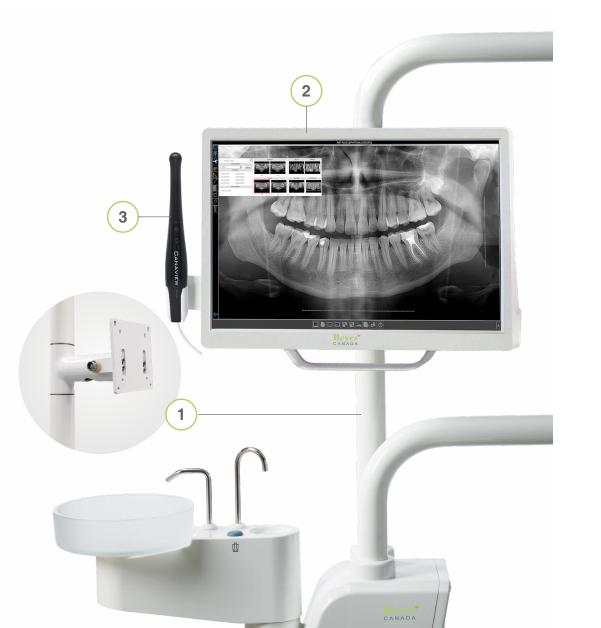

## **Multimedia System**

#### 1. Monitor Arm

Install either a monitor or TV of your choice on this supportive media arm to complete your modern operatory.

#### 2. Monitor

A high resolution monitor is mounted directly on the light post which will enhance communication with patients.

#### 3. Intraoral Camera

A crystal clear intraoral camera is fully integrated into the delivery system, so your camera will always be at your fingertips. Your patients will be well-educated by seeing the images on the screen.