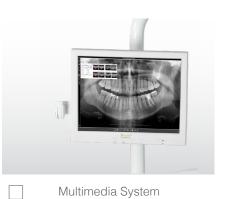

## **Multimedia System**

#### 2. Monitor

A high resolution monitor is mounted directly on the light post which will enhance communication with patients.

#### 3. Intraoral Camera

A crystal clear intraoral camera is fully integrated into the delivery system, so your camera will always be at your fingertips. Your patients will be well-educated by seeing the images on the screen.