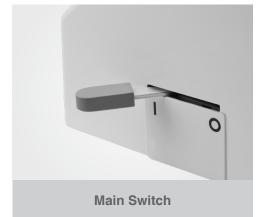

# Main Switch Main switch for a

Main switch for all (air, water and electricity), avoids standby status of the chair and prolonging its life. It will reassure the unit is off when chair is not in use.