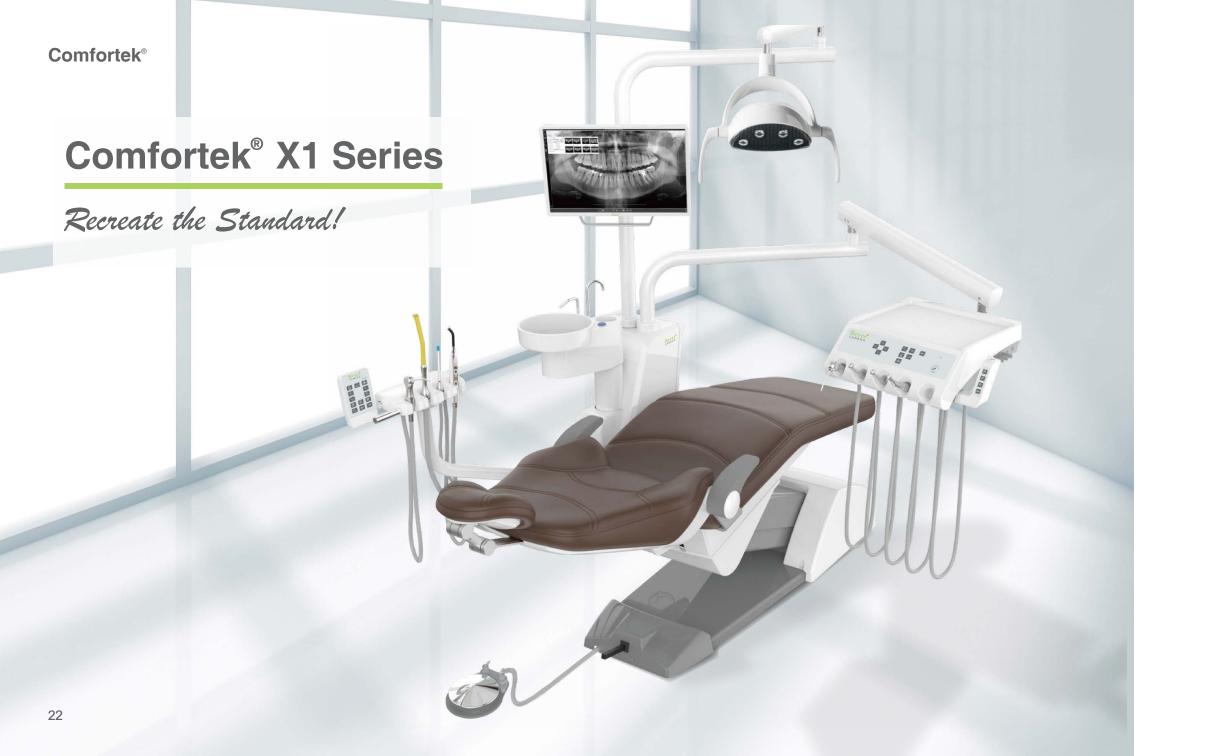

# Comfortek® X1 Series

Comfortek® X1 Series is the best dental operating system of its class.

Designed and built fully according to industrial standard and offering high quality using advanced production process. Comfortek® X1 Series is tailored for professionals in mind. It has all the features to provide optimal support with ergonomic design for better workflows, high quality standards in processing and design, and an unsurpassed value. Using our innovative power to provide more efficiency during treatments and improving the working environment.

# **German Concept, Ergonomic Design** Originated from the design concept of German engineers and after more than 10 years of process improvement, the innovated Comfortek® X1 has a robust structure and meets highest ergonomic and safety standards. Flexible control with high reliability. Comfortable to use and durable. Convenient for cleaning and disinfection. More hygienic.

#### Reliable & Durable

Comfortek® X1 has a robust structure, the main frame is composed of cast aluminum and steel parts.

Electrostatic powder spraying and anti-rust treatment on the surface make all these metal parts have stronger anti-corrosion and anti-scratch qualities.

#### **Smart LED Light**

The smart LED light is pioneered to provide comfort on patient's eyes during treatment by avoiding direct light to their eyes. This intelligent features automatically turns off when the chair moves, and the LED light automatically turns on when the chair returns to the treatment position.