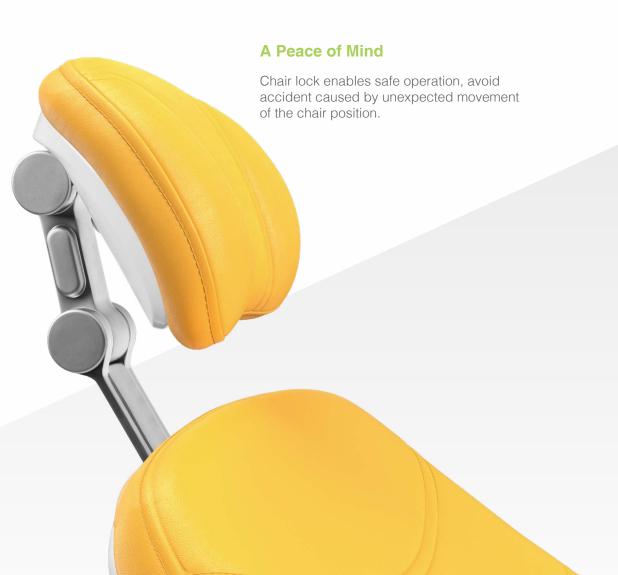

#### **Full Foot-Control**

Full foot-control operation to avoid cross contamination, the seat can be adjusted handsfree.