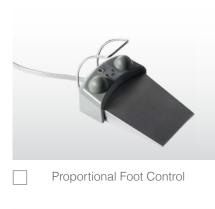

## **Optional Configurations**

Foot Control Operation Switches

Quick Disconnects (Air and Water) x2

20 21