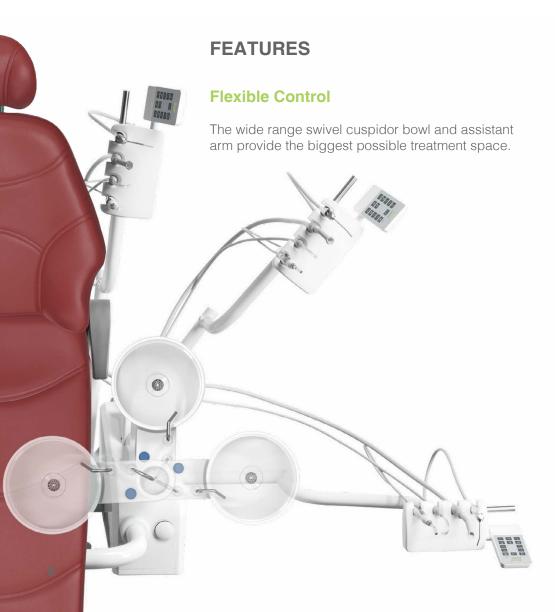

#### Simple and Quick Operation

The dentist element and assistant arm can have the control panels with the same functions, both of which are for simple and quick operation. The control panels are perfect for seamless cooperation between the dentist and assistant.