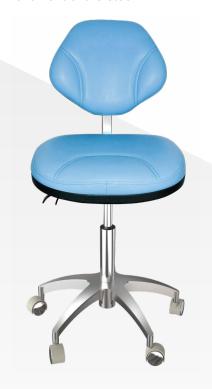

#### **Intelligent Doctor Stool**

Wheels will automatically lock into place when you stand up. This helps to prevent tripping and falling caused by unwanted movement of the stool.

#### **Back Arch Support**

More comfortable by providing more back support and cushion for the

The front side of the seat cushion is raised to prevent the doctor from sliding forward during the treatment. The hips and legs are curved to prevent compression for extra comfort when you move and also provides stability.

#### **Material Upgrade**

- Minimalist design and easy to clean
- Exquisite sewing craftsmanship
- Strong and durable with excellent wear resistance
- High-density cushion, more comfortable to sit on