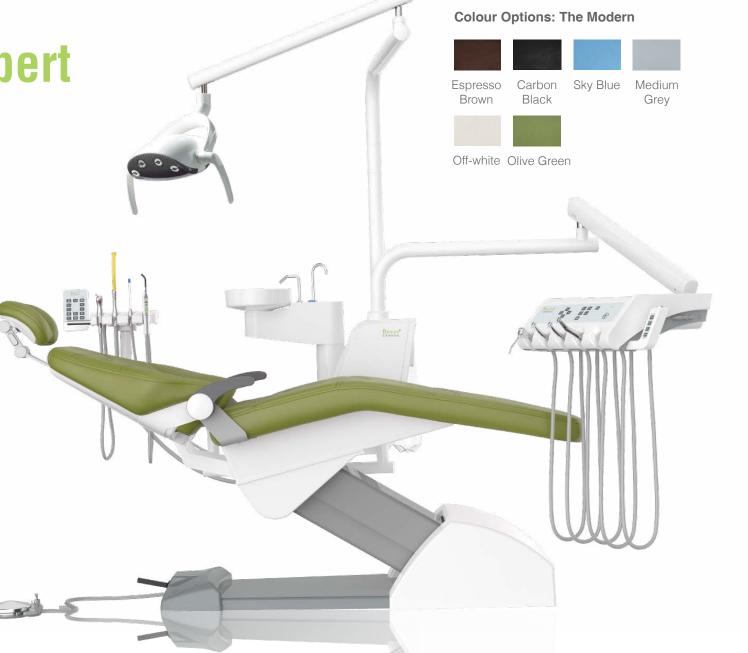

#### Includes:

- Patient chair
- Delivery unit
- Cuspidor
- Two arm rests
- 4 way foot controlAssistant arm side control
- Dentist control panel w/ memory position
- M5 LED operating light w/ sensor
- Built-in LED piezo scaler
- Premium doctor stool
- Premium assistant stool
- Premium Sewn Upholstery1 Year full warranty
- 5 Years on motors