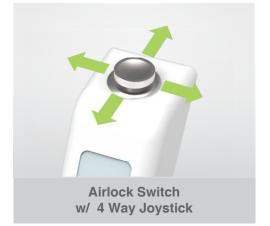

#### One-Key Adjustment of Dentist Element

With the air lock switch on the handle of the dentist element, the unit can be adjusted to optimal position with a mere press of a button.

#### Includes:

- Patient chair
- Delivery unit
- Cuspidor
- Two arm rests
- 4 way foot control
- Dentist and assistant control panels w/ memory position
- M8 LED operating light (yellow and white light switch)
- Airlock switch with 4 way joystick
- 2 fibre optic 6 hole tubing
- Built-in electric monitor
- Premium doctor stoolPremium assistant stool
- Premium Sewn Upholstery
- 1 Year full warranty
- 5 Years on motors