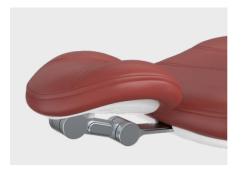

#### **Back Arch Support**

More comfortable by providing more back support and cushion for the

The front side of the seat cushion is raised to prevent the doctor from sliding forward during the treatment. The hips and legs are curved to prevent compression for extra comfort when you move and also provides stability.