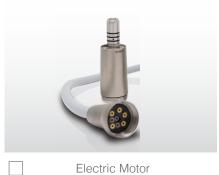

## **Comfortek X1 Configurations**

|                                     | Standard Configurations |              |              |
|-------------------------------------|-------------------------|--------------|--------------|
| Patient Chair                       | Smart                   | Expert       | Master       |
| Electric System                     | •                       | •            | •            |
| Double-Articulated Headrest         | •                       | •            | •            |
| Chair-Instrument Lock               | •                       | •            | •            |
| 4 Way Foot Control                  | •                       | •            | •            |
| Round Foot Pedal                    | •                       | •            | •            |
| Foot Control Operation Switches     | •                       | •            | •            |
| Upholstery                          | Sewn                    | Premium Sewn | Premium Sewn |
| Left Armrest                        | •                       | •            | •            |
| Right Armrest                       |                         | •            | •            |
| Anti-collision system               |                         | •            | •            |
| Water Unit                          |                         |              |              |
| Air & Water venturi system          | •                       | •            | •            |
| Fresh water bottle                  | •                       | •            | •            |
| Removable Cuspidor Bowl             | •                       | •            | •            |
| Assistant Element                   |                         |              |              |
| Saliver Ejector (SE) x1             | •                       | •            | •            |
| High Volume Evacuation (HVE) x1     | •                       | •            | •            |
| Air/Water Syringe                   | •                       | •            | •            |
| Assistant Side Control Panel        |                         | •            | •            |
| Dentist Element                     |                         |              |              |
| Dentist Side Control Panel          | •                       | •            | •            |
| Air/Water Syringe                   | •                       | •            | •            |
| Ultrasonic Scaler (Built In)        |                         | •            | •            |
| Air Lock Switch with 4 Way Joystick |                         |              | •            |
| Handpiece Light Source System       |                         |              | 2 x 6-Pin    |
| Electric Motor (Built In)           |                         |              | 6-Pin        |
| Dental Light                        | M3 Halogen Light        | M5 LED Light | M8 LED Light |
| Premium Doctor Stool                | •                       | •            | •            |
| Premium Assisstant Stool            |                         | •            | •            |
|                                     |                         |              |              |