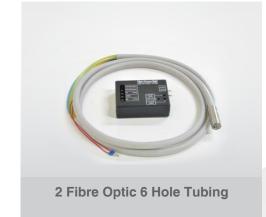

#### Includes:

- Patient chair
- Delivery unit
- Cuspidor
- Two arm rests
- 4 way foot control
- Dentist and assistant control panels w/ memory position
- M8 LED operating light (yellow and white light switch)
- Airlock switch with 4 way joystick
- 2 fibre optic 6 hole tubing
- Built-in electric monitor
- Premium doctor stoolPremium assistant stool
- Premium Sewn Upholstery
- 1 Year full warranty
- 5 Years on motors