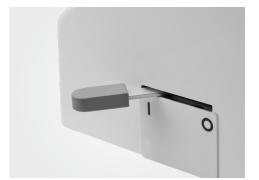

#### One-Key Adjustment of Dentist Element

With the air lock switch on the handle of the dentist element, the unit can be adjusted to optimal position with a mere press of a button.