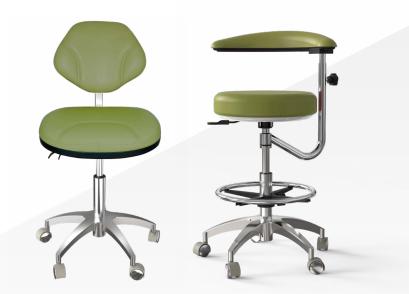

#### **Intelligent Doctor Stool**

Wheels will automatically lock into place when you stand up. This helps to prevent tripping and falling caused by unwanted movement of the stool.

#### **Back Arch Support**

More comfortable by providing more back support and cushion for the

The front side of the seat cushion is raised to prevent the doctor from sliding forward during the treatment. The hips and legs are curved to prevent compression for extra comfort when you move and also provides stability.

#### **Material Upgrade**

- Minimalist design and easy to clean
- Exquisite sewing craftsmanship
- Strong and durable with excellent wear resistance
- High-density cushion, more comfortable to sit on