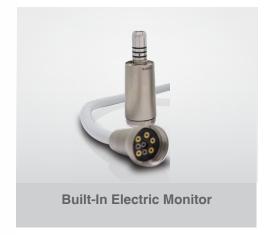

#### Includes:

- Patient chair
- Delivery unit
- Cuspidor
- Two arm rests
- 4 way foot control
- Dentist and assistant control panels w/ memory position
- M8 LED operating light (yellow and white light switch)
- Airlock switch with 4 way joystick
- 2 fibre optic 6 hole tubing
- Built-in electric monitor
- Premium doctor stoolPremium assistant stool
- Premium Sewn Upholstery
- 1 Year full warranty
- 5 Years on motors