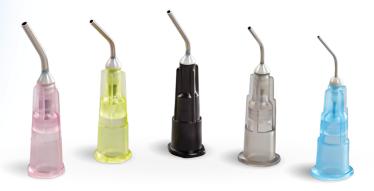

| #2270 | Pink Tips - 18 gauge   |
|-------|------------------------|
| #2280 | Yellow Tips - 20 gauge |
| #2290 | Black Tips - 19 gauge  |
| #2300 | Grey Tips - 22 gauge   |
| #2310 | Blue Tips - 25 gauge   |
|       | 100                    |