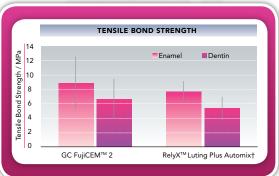

#### **Sealing Ability and Marginal Integrity**

Superior chemical bonding to tooth structure maintains the marginal seal, minimizing the risk of microleakage and secondary caries.