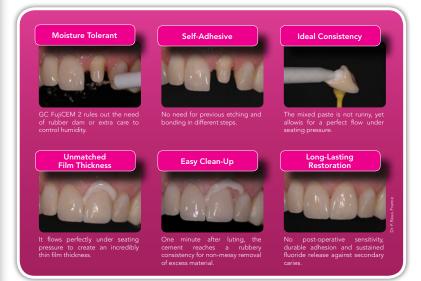

## TOUCH of GENIUS

- Strong Retention: Optimal chemical balance through F<sup>2</sup> Flex Fuse Technology<sup>1</sup>
- Stress-free Seating: Moisture tolerant, unmatched film thickness with a creamy consistency
- Broad range of indications:
  - Metal and porcelain-fused-to-metal crowns and bridges
  - High strength all-ceramic (zirconia) crowns and bridges
  - Composite inlays, onlays, crowns and bridges
  - All ceramic inlays
  - Metal, ceramic and fiber posts
- No Post-operative Sensitivity: Biocompatible to tooth structure and surrounding soft tissue
- Assured Sealing Ability: Hyper-mineralized zone created at tooth interface

#### **Strong Retention**

Optimal chemical balance for maximum adhesion to tooth structure. The early, high compressive and flexural strength provides the best possible support for your indirect restorations. When increased retention is required for zirconia prosthetics, use a ceramic primer such as GC CERAMIC PRIMER II and follow manufacturer's instructions.

#### **Sealing Ability and Marginal Integrity**

Superior chemical bonding to tooth structure maintains the marginal seal, minimizing the risk of microleakage and secondary caries.

#### **Sustained Fluoride Release**

Utilizes glass ionomer technology for a sustained release of desirable fluoride.

#### **No Post-Operative Sensitivity**

Poses no risk of post-op sensitivity for patients because it is non-irritating to tooth structure and surrounding soft tissue.

### **Extremely Thin Film Thickness**

The creamy consistency and low film thickness allows for stress-free seating of restorations.

441000 (US) / 451000 (Canada) GC FujiCEM 2 Automix Package Contains: Two (7.2 ml; 13.3 g) cartridges and 42 mixing tips. 004647 GC FujiCEM 2 Dispenser Contains: One dispenser 441001 (US) / 451001 (Canada) GC FujiCEM 2 Starter Kit