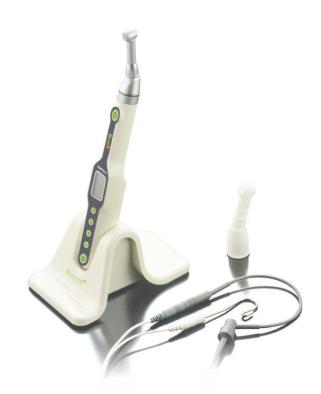

## Order Information

Code: AL2020 Model: ApexPilot All-In-One

Part and its accessories:

Code: ALP101 Model: 16:1 contra angle

Code: ALP107 Model: Adaptor

Code: ALP121 Model: Charging base

Code: ALP119 Model: Silicone Sleeve

Code: ALP104 Model: Battery

Code: ALP108 Model: Charging wire

Code: ALP111 Model: Spray nozzle

Code: ALP003 Model: Lip hook

Code: ALP110 Model: Measuring line

Beyes Dental Canada Inc. 30 Casebridge Court Toronto, Ontario, M1B 3M5 Canada Tel: 1-416-281-1888 Email: info@beyes.ca Website: www.beyes.ca