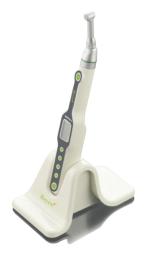

# ApexPilot<sup>®</sup> All-In-One

## Cordless Endodontic Handpiece Built-in Apex Locator

The most convenient root canal treatment system, complete root canal length measurement and root canal preparation on the handpiece, you just need to connect a lip hook with the motor to make the canal length measurement and preparation at the same time.

#### Portable, Smart & Cordless

Cordless endodontic handpiece design. Safe and reliable medical equipment to let doctors use more handy.