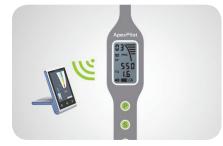

#### **Convenient Working Modes**

It can be used with built-in apex Locator, or optional bluetooth function, displayed data sychronize with ApexPilot locator, perfect visibility.