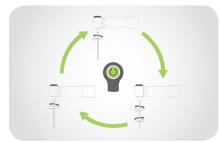

#### **Auto Reverse**

When it continues applying a load and it exceeds the torque limit value, it will automatically turn to AUTO REVERSE mode, the file will rotate reversely.