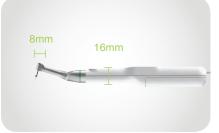

## Technical Data

| Meterial:                                | 280 x 25 x 26mm (central unit include contra angle),<br>123 x 61 x81mm (battery charger) |
|------------------------------------------|------------------------------------------------------------------------------------------|
| Weight:                                  | 780g                                                                                     |
| Туре:                                    | Portable                                                                                 |
| Memory:                                  | 5 memory setting + quick start memory                                                    |
| Rotation:                                | Clockwise / Anti-clockwise / Recipracating                                               |
| Charging:                                | Charging base / USB                                                                      |
| Dispaly:                                 | LED / Bluetooth                                                                          |
| Available Contra Angle:                  | 10:1 16:1 20:1                                                                           |
| Apex Locator Control Motor Working Mode: | Auto Start / Auto Stop / Auto Reverse                                                    |
|                                          |                                                                                          |